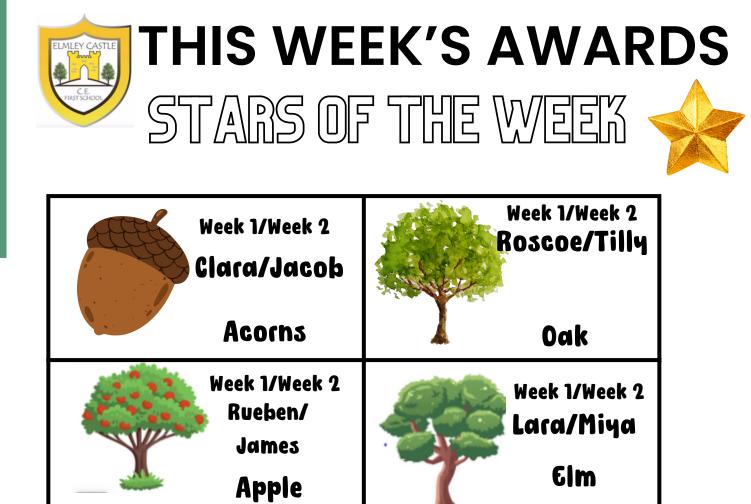

Support your child's future

Sign up to online cashback site, easyfundraising, and select your child's school as your chosen good cause.

Then, when you shop online with over 8,000 retailers, the retailer will give the school a free donation as a thank you for shopping with them.

It's as simple as that. No matter what you buy, from food shops to holidays and everything in between – it's a free and easy way to support your school.



+8,000

#### How to get started

Boot

Head to **easyfundraising.org.uk**/ **support-a-good-cause** and search for your child's school, or scan the QR code.

Registration is free and will take you less than two minutes to sign up!

17,000 schools and PTAs have raised over £12.5 million using easyfundraising. Sign up and support your

child's future today.





**Generosity Value Awards go to:** Anabella/Isabelle (Elm) Francesca/Flora (Apple) Hazel/Evie (Oak) Billy/Ema-Leigh (Acorns)



#### After School Club Revamp

Mrs. Hemming and Mrs. Lockhart have updated the After School Club timetable for this year, adding some exciting new elements. Weather permitting, each session will begin with outdoor activities, giving the children a chance to enjoy some fresh air after a busy school day.
A variety of activities will be available, including gardening, construction, colouring, arts and crafts and sports. At 4:15 p.m., the children will come inside for a snack, followed by relaxed indoor activities—many of which will be chosen by the children themselves. Screen time has been intentionally limited to ensure children have the opportunity to unwind and